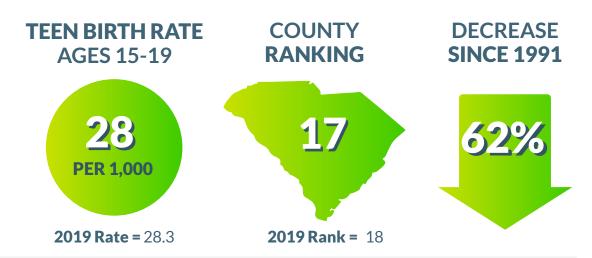

INSOUTH

**CAROLINA** 

### 2020 Teen Birth Rate



#### **2020 Teen Birth Numbers**



Total number of births to South Carolina teens (ages 15-19) = 3,069 (rate: 19.3 per 1,000).

## OF HIGH SCHOOL STUDENTS HAVE EVER HAD SEX HAD SEX OF SEXUALLY ACTIVE HIGH SCHOOL STUDENTS USED A CONDOM ALAST SEX

# **Community Well-Being**



## **Sexual Health**

| Gonorrhea       | <b>Chlamydia</b>         |
|-----------------|--------------------------|
| Ages 15-19      | Ages 15-19               |
| Cases 1         | 8 <b>Cases</b> 56        |
| Rate (per       | <b>Rate (per</b>         |
| 100,000) 1476.  | 6 <b>100,000)</b> 4593.9 |
| County Rank* 10 | <b>County Rank*</b> 6    |

\*Ranking Range = 1 (Highest) - 46 (Lowest), Data sources available at FactForward.org/statistics