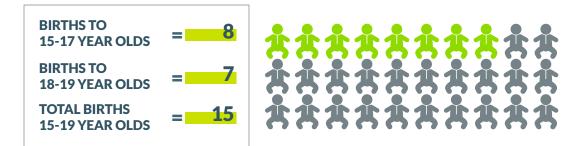

#### **2020 Teen Birth Numbers**

Total number of births to South Carolina teens (ages 15-19) = 3,069 (rate: 19.3 per 1,000).