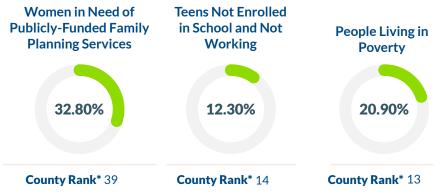

INSOUTH

**CAROLINA** 

### 2020 Teen Birth Rate



#### **2020 Teen Birth Numbers**



Total number of births to South Carolina teens (ages 15-19) = 3,069 (rate: 19.3 per 1,000).

## OF HIGH SCHOOL STUDENTS HAVE EVER HAD SEX HAD SEX OF SEXUALLY ACTIVE HIGH SCHOOL STUDENTS USED A CONDOM ALAST SEX

# **Community Well-Being**



## **Sexual Health**

| Gonorrhea       | <b>Chlamydia</b>         |
|-----------------|--------------------------|
| Ages 15-19      | Ages 15-19               |
| Cases 1         | 8 <b>Cases</b> 56        |
| Rate (per       | <b>Rate (per</b>         |
| 100,000) 1476.  | 6 <b>100,000)</b> 4593.9 |
| County Rank* 10 | <b>County Rank*</b> 6    |

\*Ranking Range = 1 (Highest) - 46 (Lowest), Data sources available at FactForward.org/statistics